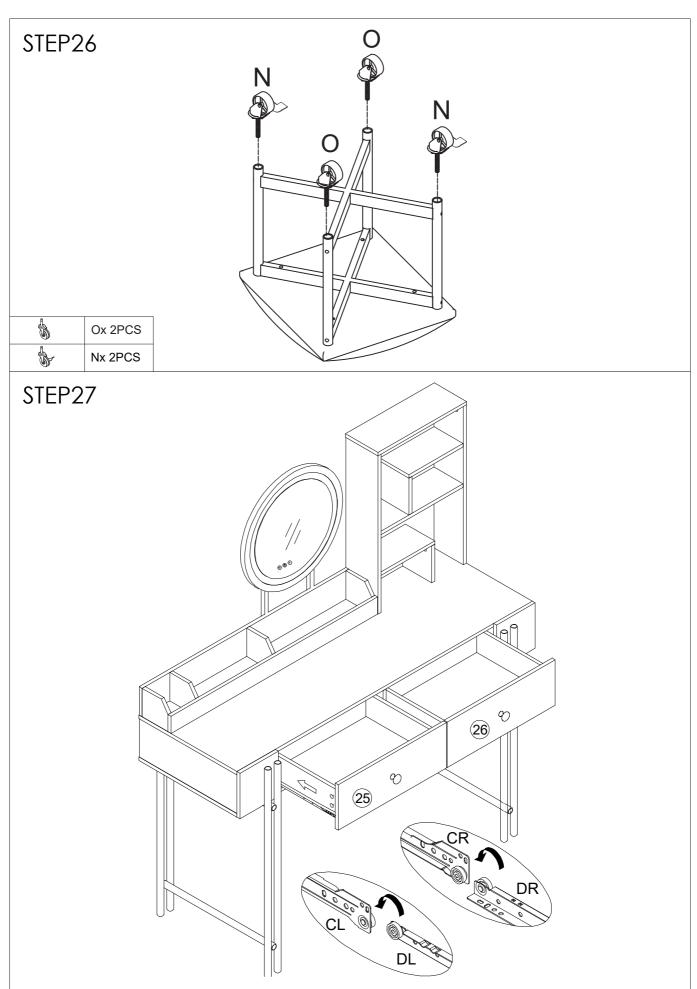

#### **MATTERS NEEDING ATTENTION**

- 1. You need an assistant to complete the installation.
- 2. Before all parts are in place, do not over-tighten the screw.
- 3. In order to avoid giving you a bad installation experience, please follow the following steps in the installation instructions, and carefully distinguish between screws and boards.
- 4. To avoid choking hazards, please keep small parts and packaging materials away from children.
- 5. Adult assembly is required. Keep away from children during installation.
- 6. After the installation is completed, you can use cotton cloth to clean the board.
- 7. If you have any questions, please contact us, our email address is on the cover.