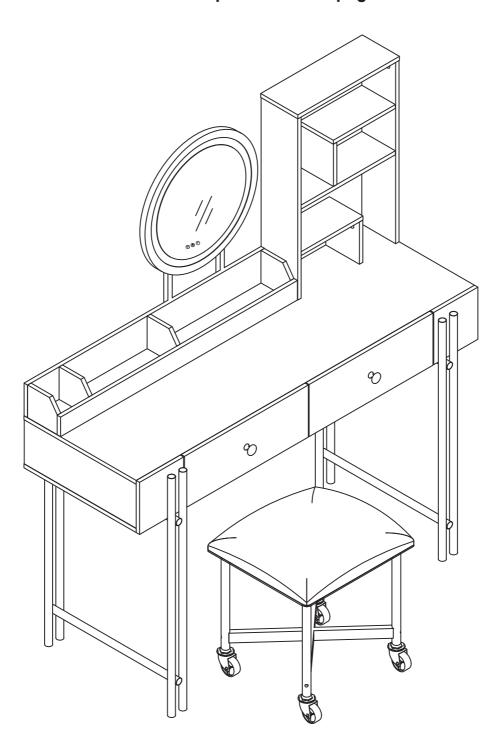

# Vanity Desk with Mirror & Lights Instruction Manual

Note: There is also a more detailed installation video on the product detail page .