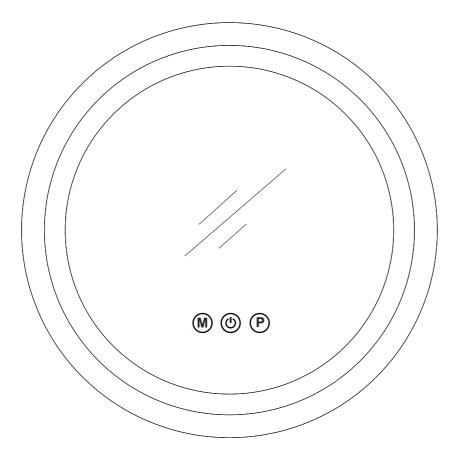

#### **LED Smart Mirror Instructions and Notes**

Name: LED vanity mirror Model: LED vanity series

Voltage: 12V Power: ≤36W

- M Touch the M to switch the color of the light.
- (1) Touch the center to control the light on or off.
- Press and hold P to adjust the brightness of the light. (Cycle)