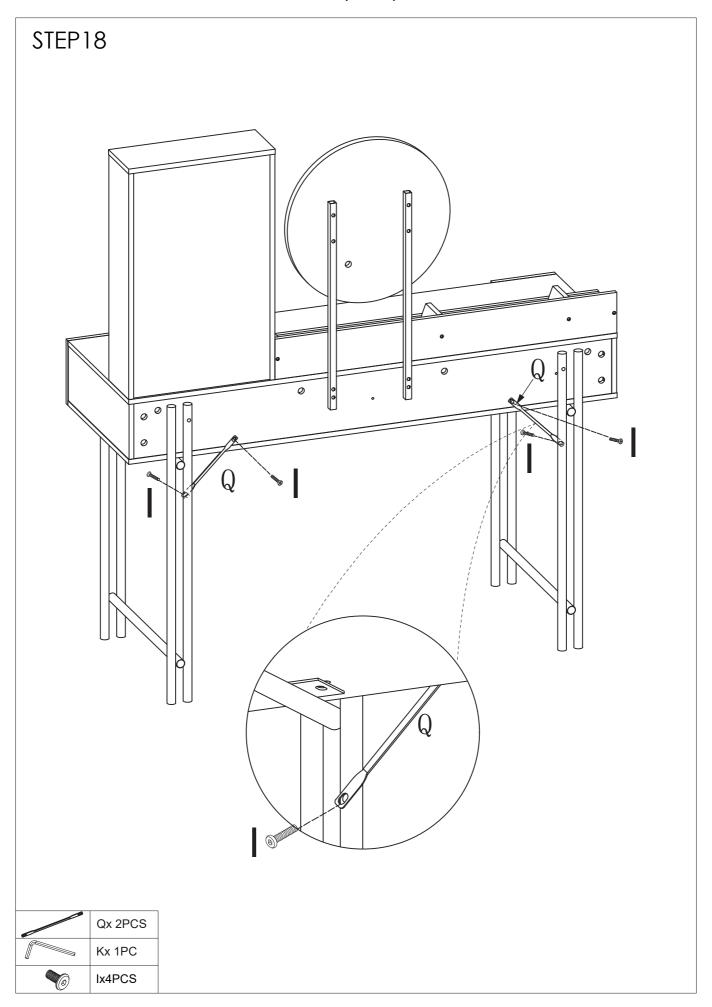

#### **MATTERS NEEDING ATTENTION**

- 1. You need an assistant to complete the installation.
- 2. Before all parts are in place, do not over-tighten the screw.
- 3. In order to avoid giving you a bad installation experience, please follow the following steps in the installation instructions, and carefully distinguish between screws and boards.
- 4. To avoid choking hazards, please keep small parts and packaging materials away from children.
- 5. Adult assembly is required. Keep away from children during installation.
- 6. After the installation is completed, you can use cotton cloth to clean the board.
- 7. If you have any questions, please contact us, our email address is on the cover.