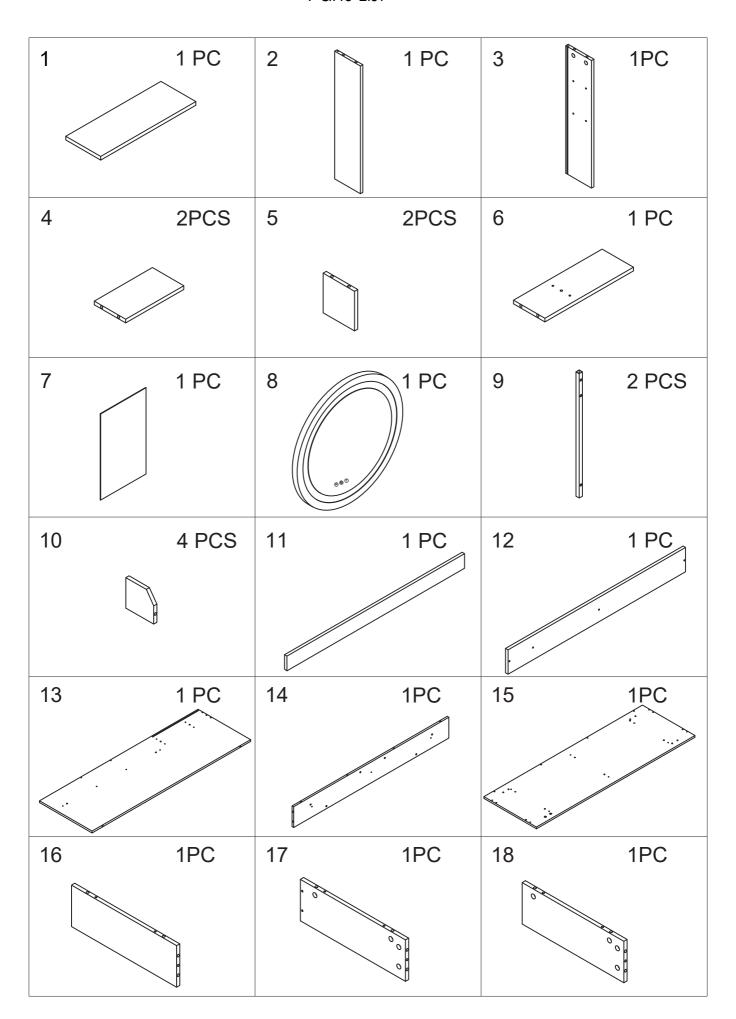

# Vanity Desk with Mirror & Lights Instruction Manual

Note: There is also a more detailed installation video on the product detail page .



## **Parts List**





#### **Parts List**



#### Parts List



#### **MATTERS NEEDING ATTENTION**

- 1. You need an assistant to complete the installation.
- 2. Before all parts are in place, do not over-tighten the screw.
- 3. In order to avoid giving you a bad installation experience, please follow the following steps in the installation instructions, and carefully distinguish between screws and boards.
- 4. To avoid choking hazards, please keep small parts and packaging materials away from children.
- 5. Adult assembly is required. Keep away from children during installation.
- 6. After the installation is completed, you can use cotton cloth to clean the board.
- 7. If you have any questions, please contact us, our email address is on the cover.































#### **LED Smart Mirror Instr