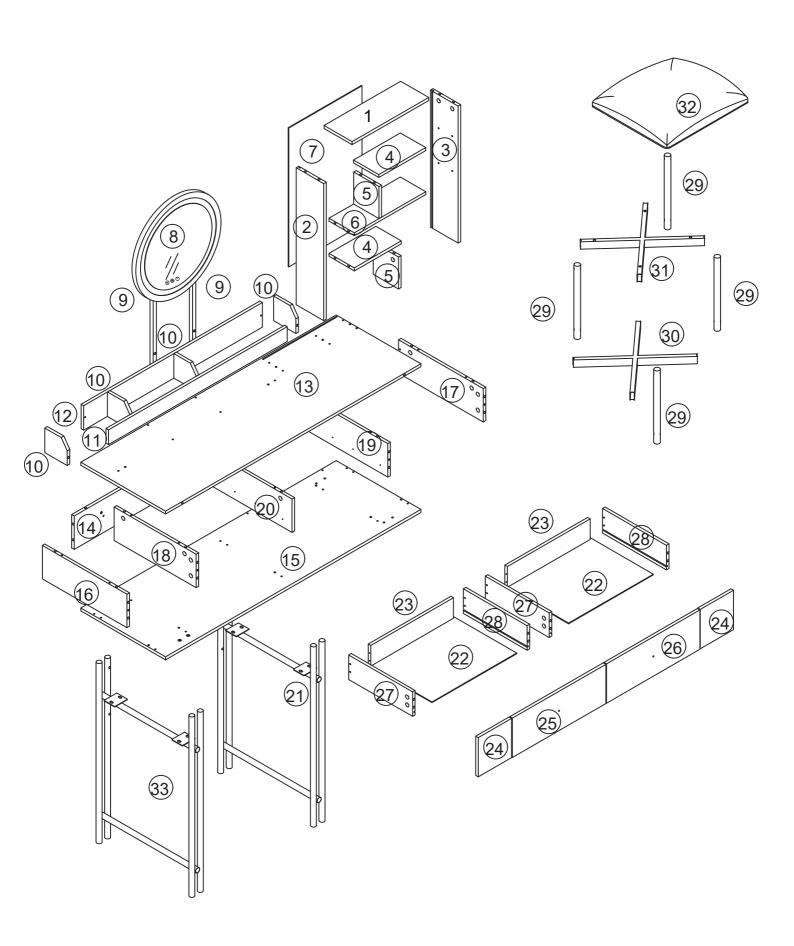

# Vanity Desk with Mirror & Lights Instruction Manual

Note: There is also a more detailed installation video on the product detail page .



## **Parts List**





#### **Parts List**



#### Parts List



#### **MATTERS NEEDING ATTENTION**

- 1. You need an assistant to complete the installation.
- 2. Before all parts are in place, do not over-tighten the screw.
- 3. In order to avoid giving you a bad installation experience, please follow the following steps in the installation instructions, and carefully distinguish between screws and boards.
- 4. To avoid choking hazards, please keep small parts and packaging materials away from children.
- 5. Adult assembly is required. Keep away from children during installation.
- 6. After the installation is completed, you can use cotton cloth to clean the board.
- 7. If you have any questions, please contact us, our email address is on the cover.































#### **LED Smart Mirror Ins