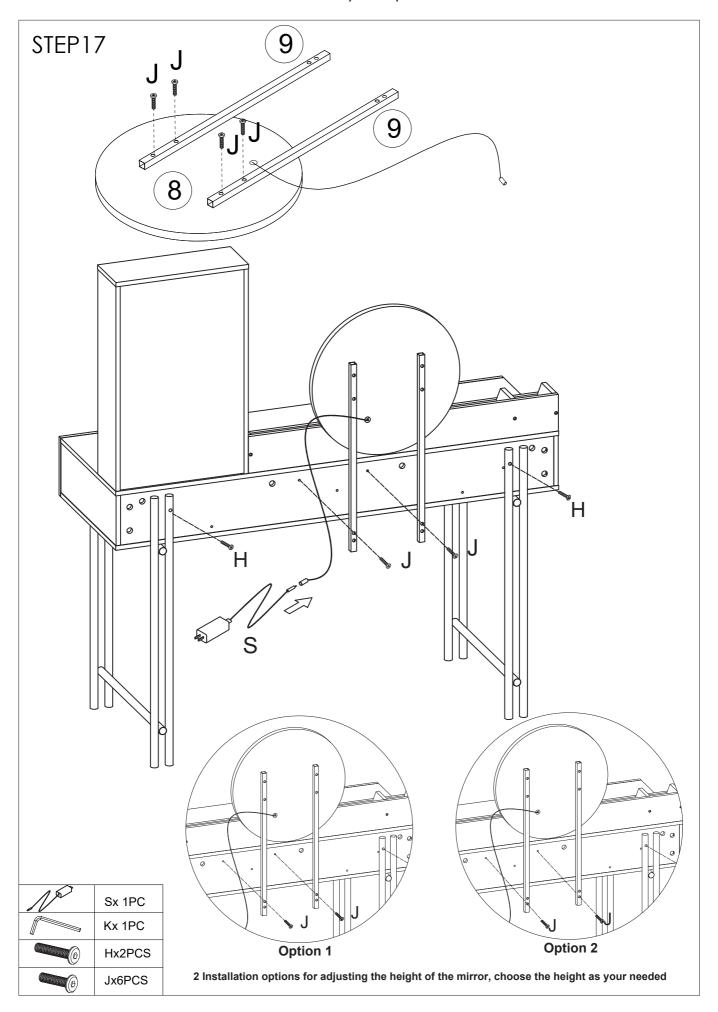

#### **MATTERS NEEDING ATTENTION**

- 1. You need an assistant to complete the installation.
- 2. Before all parts are in place, do not over-tighten the screw.
- 3. In order to avoid giving you a bad installation experience, please follow the following steps in the installation instructions, and carefully distinguish between screws and boards.
- 4. To avoid choking hazards, please keep small parts and packaging materials away from children.
- 5. Adult assembly is required. Keep away from children during installation.
- 6. After the installation is completed, you can use cotton cloth to clean the board.
- 7. If you have any questions, please contact us, our email address is on the cover.