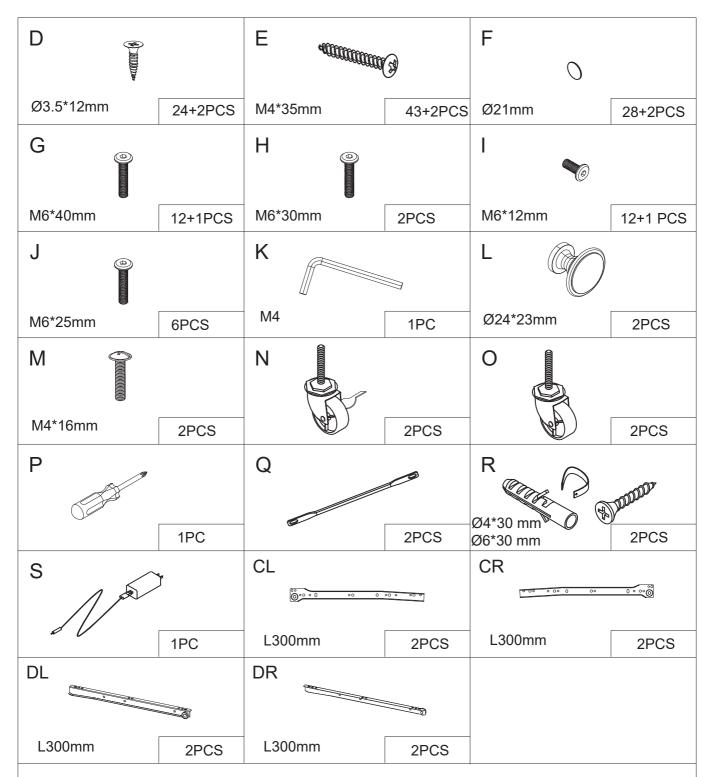

# Vanity Desk with Mirror & Lights Instruction Manual

Note: There is also a more detailed installation video on the product detail page .



## **Parts List**





#### **Parts List**



#### Parts List



#### **MATTERS NEEDING ATTENTION**

- 1. You need an assistant to complete the installation.
- 2. Before all parts are in place, do not over-tighten the screw.
- 3. In order to avoid giving you a bad installation experience, please follow the following steps in the installation instructions, and carefully distinguish between screws and boards.
- 4. To avoid choking hazards, please keep small parts and packaging materials away from children.
- 5. Adult assembly is required. Keep away from children during installation.
- 6. After the installation is completed, you can use cotton cloth to clean the board.
- 7. If you have any questions, please contact us, our email address is on the cover.































#### **LED Smart Mirror Instructions and Notes**



Name: LED vanity mi