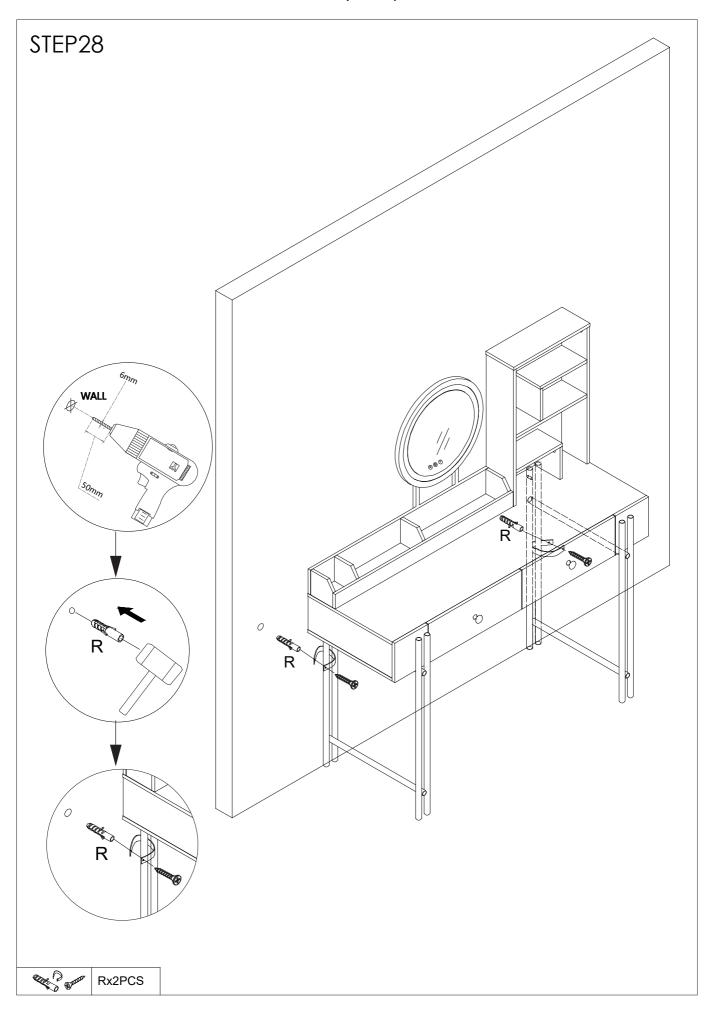

#### **MATTERS NEEDING ATTENTION**

- 1. You need an assistant to complete the installation.
- 2. Before all parts are in place, do not over-tighten the screw.
- 3. In order to avoid giving you a bad installation experience, please follow the following steps in the installation instructions, and carefully distinguish between screws and boards.
- 4. To avoid choking hazards, please keep small parts and packaging materials away from children.
- 5. Adult assembly is required. Keep away from children during installation.
- 6. After the installation is completed, you can use cotton cloth to clean the board.
- 7. If you have any questions, please contact us, our email address is on the cover.