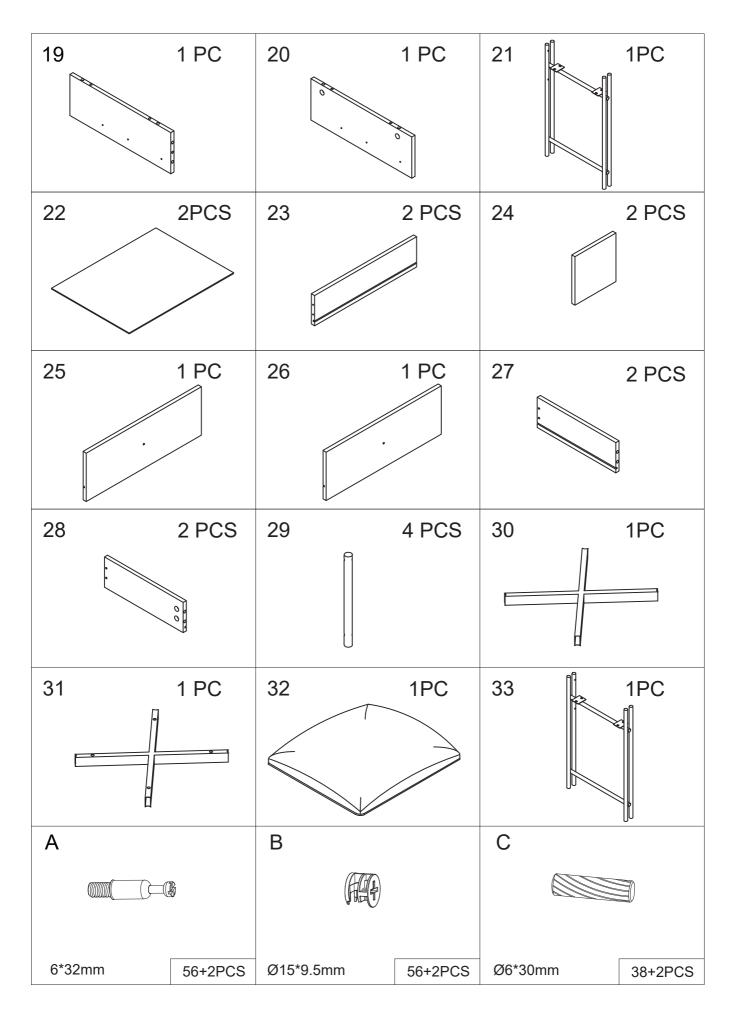

# Vanity Desk with Mirror & Lights Instruction Manual

Note: There is also a more detailed installation video on the product detail page .



## **Parts List**





#### **Parts List**



#### Parts List



#### **MATTERS NEEDING ATTENTION**

- 1. You need an assistant to complete the installation.
- 2. Before all parts are in place, do not over-tighten the screw.
- 3. In order to avoid giving you a bad installation experience, please follow the following steps in the installation instructions, and carefully distinguish between screws and boards.
- 4. To avoid choking hazards, please keep small parts and packaging materials away from children.
- 5. Adult assembly is required. Keep away from children during installation.
- 6. After the installation is completed, you can use cotton cloth to clean the board.
- 7. If you have any questions, please contact us, our email address is on the cover.































#### **LED Smart Mirror Instructions and Notes**