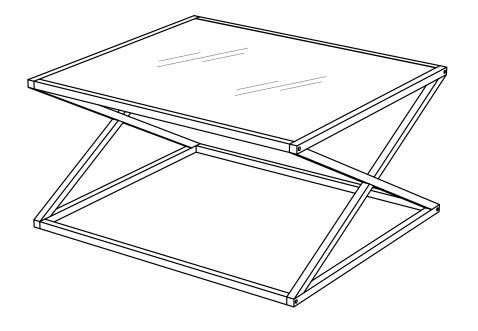

## Marble Coffee Table

Assemble Instruction







## **Parts List**







non-slip pad D to the bottom.
(Note:Adapt to uneven ground by adjusting the bottom D)



STEP 3: Gently place the top of the marble C to install and finish.

## Safety and Care:

- 1. Please check that you have received all parts and tools listed.
- 2. Please keep children and animals away from the work area, or swallowing a small portion may cause suffocation.
- 3. Please do not place furniture directly in front of a radiator, hearth, or any other heat source.
- 4. Please clean with a damp cloth or mild cleaner and do not use bleach or abrasive cleaners. If the product is accidentally exposed to irritating liquids, please rinse thoroughly with clean water.
- 5. Please use the screws correctly, otherwise the product will be seriously damaged! Please handle al