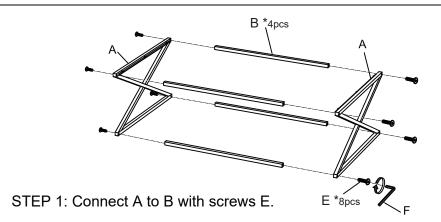

## **Parts List**

non-slip pad D to the bottom.
(Note:Adapt to uneven ground by adjusting the bottom D)

STEP 3: Gently place the top of the marble C to install and finish.