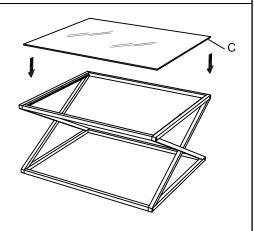

## **Parts List**

non-slip pad D to the bottom.
(Note:Adapt to uneven ground by adjusting the bottom D)

STEP 3: Gently place the top of the marble C to install and finish.