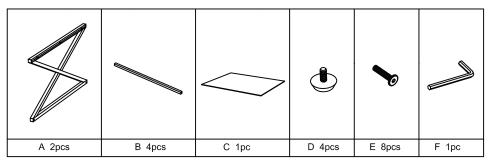

## **Parts List**

non-slip pad D to the bottom.
(Note:Adapt to uneven ground by adjusting the bottom D)

STEP 3: Gently place the top of the marble C to install and finish.