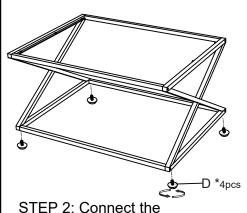

## **Parts List**

non-slip pad D to the bottom.
(Note:Adapt to uneven ground by adjusting the bottom D)

STEP 3: Gently place the top of the marble C to install and finish.