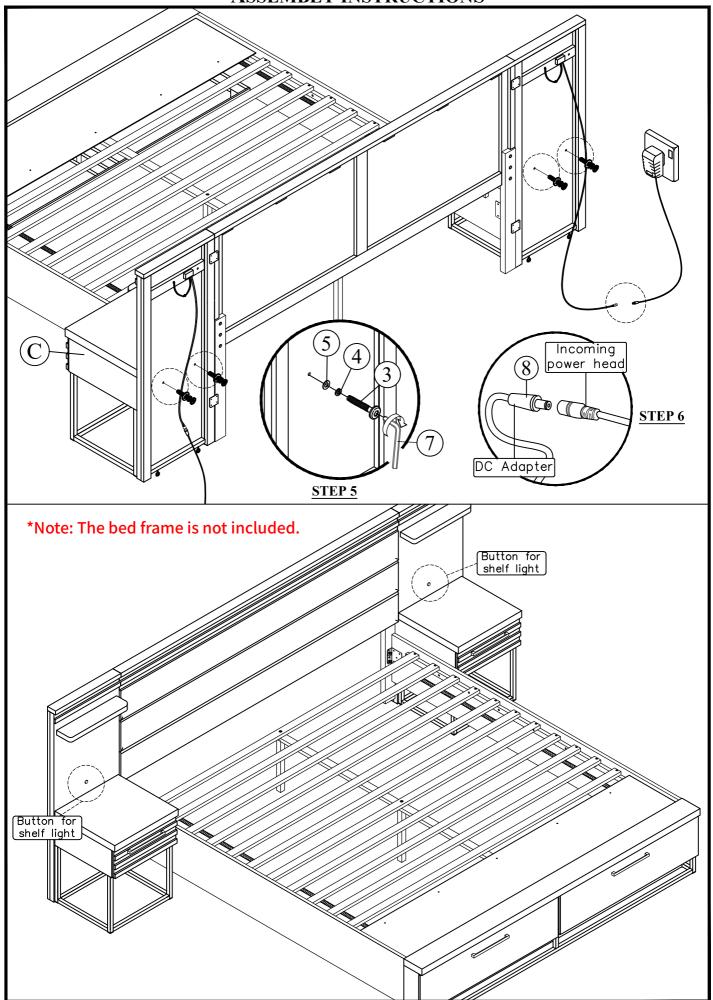

| Component List |              |     |  |  |
|----------------|--------------|-----|--|--|
| Night Stand    |              |     |  |  |
| No             | Descriptions | Qty |  |  |
| С              | Night Stand  | 2   |  |  |

| Hardware List In Wall Pier |                          |     |  |  |
|----------------------------|--------------------------|-----|--|--|
| No                         | Descriptions             | Qty |  |  |
| 1                          | Wood Dowel Ø8 x 30mm     | 4   |  |  |
| 2                          | PH Screw M4 x 16mm       | 16  |  |  |
| 3                          | JCBC M6 x 30mm           | 8   |  |  |
| 4                          | Spring Washer Ø1/4"      | 8   |  |  |
| 5                          | Flat Washer Ø1/4" x 20mm | 8   |  |  |
| 6                          | Metal Plate              | 4   |  |  |
| 7                          | L Key M4 x 65mm          | 1   |  |  |
| 8                          | DC Adapter               | 2   |  |  |

\*Note: The bed frame is not included.

## **ASSEMBLY INSTRUCTIONS**

Page 2 of 3