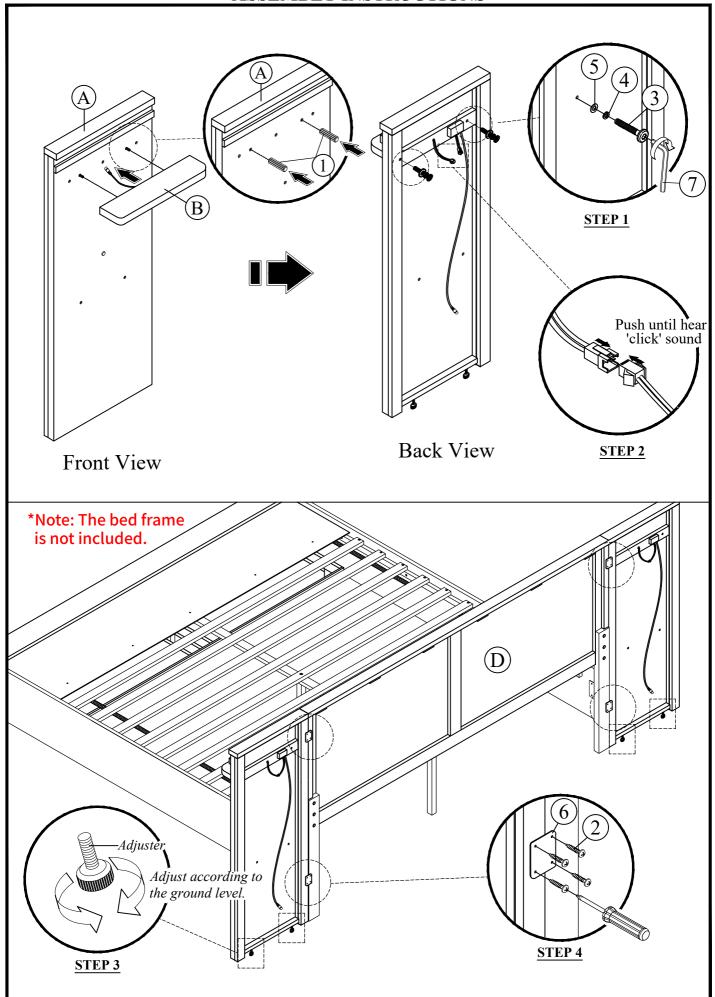

## **ASSEMBLY INSTRUCTIONS**

MODEL: 821-119

NOTE:

MUST TIGHTEN SCREWS PERIODICALLY WITH USE SCREW WILL BECOME LOOSE. CHECK TIGHTNESS OF ALL SCREW EVERY 6-8 WEEKS.

**REVISION: A** 

| Component List    |              |     |  |  |
|-------------------|--------------|-----|--|--|
| Wall Pier (2 Set) |              |     |  |  |
| No                | Descriptions | Qty |  |  |
| A                 | Wall Panel   | 2   |  |  |
| В                 | Shelf Panel  | 2   |  |  |

| Hardware List In Wall Pier |                          |     |  |  |
|----------------------------|--------------------------|-----|--|--|
| No                         | Descriptions             | Qty |  |  |
| 1                          | Wood Dowel Ø8 x 30mm     | 4   |  |  |
| 2                          | PH Screw M4 x 16mm       | 16  |  |  |
| 3                          | JCBC M6 x 30mm           | 8   |  |  |
| 4                          | Spring Washer Ø1/4"      | 8   |  |  |
| 5                          | Flat Washer Ø1/4" x 20mm | 8   |  |  |
| 6                          | Metal Plate              | 4   |  |  |
| 7                          | L Key M4 x 65mm          | 1   |  |  |
| 8                          | DC Adapter               | 2   |  |  |

\*Note: The bed frame is not included.