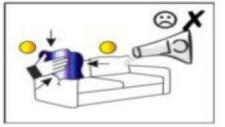

## STORAGE AND CLEANING

1:Disconnect the appliance from the power source before cleaning it.

2:Carefully remove the dust. Use a soft and clean damp cloth with soapy water.

Do not use abrasive cleaning products or solvents.