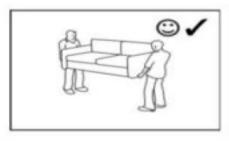

Only use tools that are supplied or recommended.

Firmly tighten the fasteners using the supplied or recommended tools.

Improper assembly, cribbing or handling can lead to assemblies and/or parts becoming weakened. Keep young children away during assembly. The product contains small parts that could be ingested. All joints should always be properly tightened and regularly checked, and retightened, if necessary. Do not move furniture that is loaded.