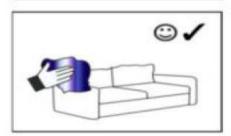

## STORAGE AND CLEANING

1:Disconnect the appliance from the power source before cleaning it.

2:Carefully remove the dust. Use a soft and clean damp cloth with soapy water.

Do not use abrasive cleaning products or solvents.