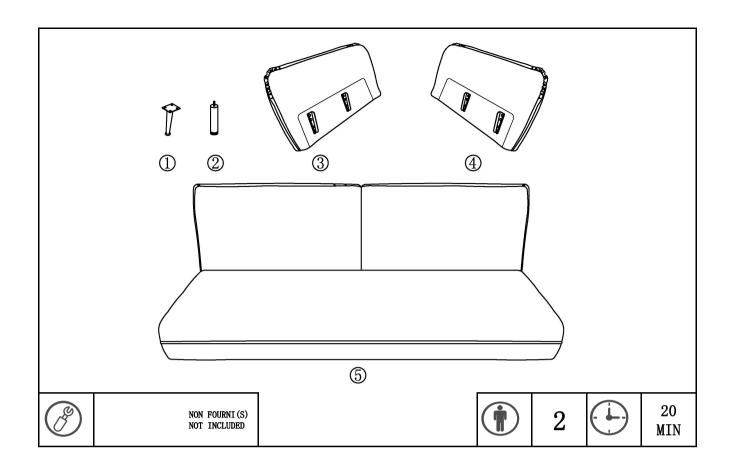

Quincaillerie de montage / Hardware

| <b>A</b> X 1 | <b>B</b> X 16 | <b>C</b> X 1    |  |
|--------------|---------------|-----------------|--|
|              |               |                 |  |
| 4mm          | Ø6×20mm       | Ø45 <b>×3mm</b> |  |