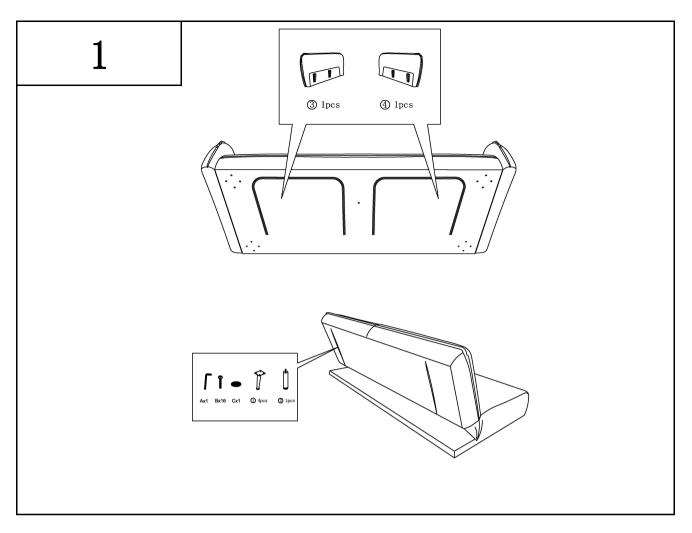

Quincaillerie de montage / Hardware

| <b>A</b> X 1 | <b>B</b> X 16 | <b>C</b> X 1    |  |
|--------------|---------------|-----------------|--|
|              |               |                 |  |
| 4mm          | Ø6×20mm       | Ø45 <b>×3mm</b> |  |