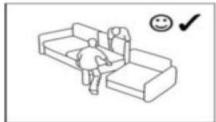

Only use tools that are supplied or recommended.

Firmly tighten the fasteners using the supplied or recommended tools.

Improper assembly, cribbing or handling can lead to assemblies and/or parts becoming weakened. Keep young children away during assembly. The product contains small parts that could be ingested. All joints should always be properly tightened and regularly checked, and retightened, if necessary. Do not move furniture that is loaded.