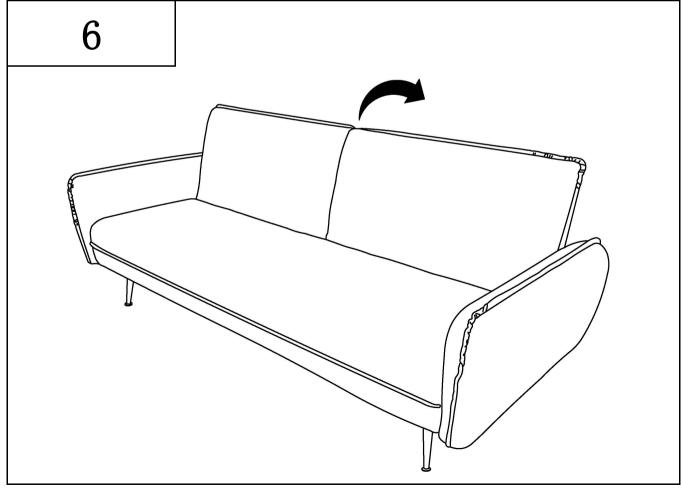

broken, damaged or missing, and only use parts approved by the manufacturer.

Only use tools that are supplied or recommended.

Firmly tighten the fasteners using the supplied or recommended tools.

Improper assembly, cribbing or handling can lead to assemblies and/or parts becoming weakened. Keep young children away during assembly. The product contains small parts that could be ingested. All joints should always be properly tightened and regularly checked, and retightened, if necessary. Do not move furniture that is loaded.



Quincaillerie de montage / Hardware

| <b>A</b> X 1 | <b>B</b> X 16 | <b>C</b> X 1    |  |
|--------------|---------------|-----------------|--|
|              |               |                 |  |
| 4mm          | Ø6×20mm       | Ø45 <b>×3mm</b> |  |











































## INSTRUCTIONS FOR USE

1:Never force the connections. Re-tighten the screws after few days.

Keep the Instructions AI leaflet, it contains information when claiming for missing parts.

2:Install the product on a flat surface. Ensure product stability before use.

3:Ensure to not exceed the maximum loading weight for a safe usage.

## STORAGE AND CLEANING

1:Disconnect the appliance from the power source before cleaning it.

2:Carefully remove the dust. Use a soft and clean damp cloth with soapy water.

Do not use abrasive cleaning products or solvents.