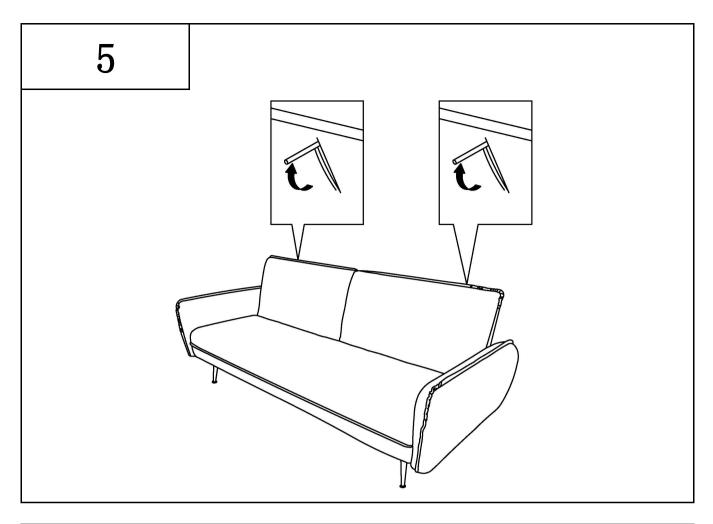

re broken, damaged or missing, and only use parts approved by the manufacturer.

Only use tools that are supplied or recommended.

Firmly tighten the fasteners using the supplied or recommended tools.

Improper assembly, cribbing or handling can lead to assemblies and/or parts becoming weakened. Keep young children away during assembly. The product contains small parts that could be ingested. All joints should always be properly tightened and regularly checked, and retightened, if necessary. Do not move furniture that is loaded.



Quincaillerie de montage / Hardware

| <b>A</b> X 1 | <b>B</b> X 16 | <b>C</b> X 1    |  |
|--------------|---------------|-----------------|--|
|              |               |                 |  |
| 4mm          | Ø6×20mm       | Ø45 <b>×3mm</b> |  |











































## INSTRUCTIONS FOR USE

1:Never force the connections. Re-tighten the screws after few days.

Keep the Instructions AI leaflet, it contains information when claiming for missing parts.

2:Install the product on a flat surface. Ensure product stability before use.

3:Ensure to not exceed the maximum loading weight for a safe usage.

## STORAGE AND CLEANING

1:Disconnect the appliance from the power source before cleaning it.

2:Carefully remove the dust. Use a soft and clean damp cloth with soapy water.

Do not use abrasive cleaning products or solvents.