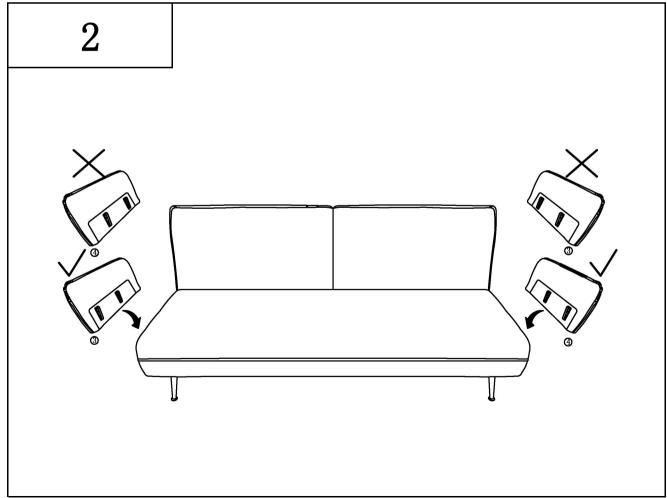

## INSTRUCTIONS FOR USE

1:Never force the connections. Re-tighten the screws after few days.

Keep the Instructions AI leaflet, it contains information when claiming for missing parts.

2:Install the product on a flat surface. Ensure product stability before use.