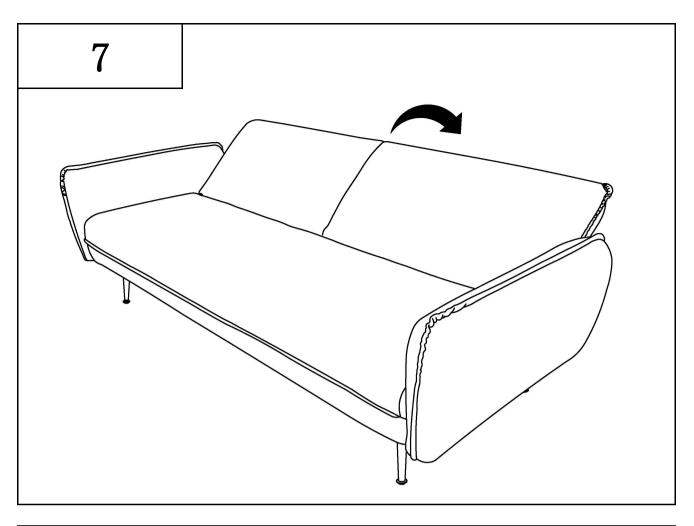

## INSTRUCTIONS FOR USE

1:Never force the connections. Re-tighten the screws after few days.

Keep the Instructions AI leaflet, it contains information when claiming for missing parts.

2:Install the product on a flat surface. Ensure product stability before use.