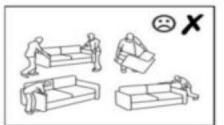

Only use tools that are supplied or recommended.

Firmly tighten the fasteners using the supplied or recommended tools.

Improper assembly, cribbing or handling can lead to assemblies and/or parts becoming weakened. Keep young children away during assembly. The product contains small parts that could be ingested. All joints should always be properly tightened and regularly checked, and retightened, if necessary. Do not move furniture that is loaded.