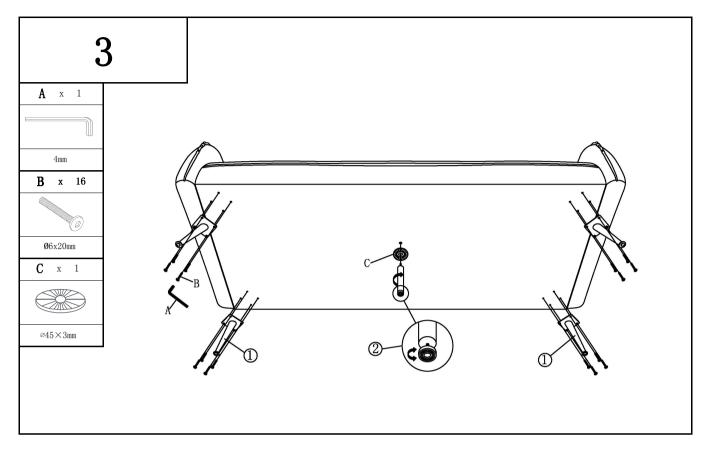

Quincaillerie de montage / Hardware

| <b>A</b> X 1 | <b>B</b> X 16 | <b>C</b> X 1    |  |
|--------------|---------------|-----------------|--|
|              |               |                 |  |
| 4mm          | Ø6×20mm       | Ø45 <b>×3mm</b> |  |