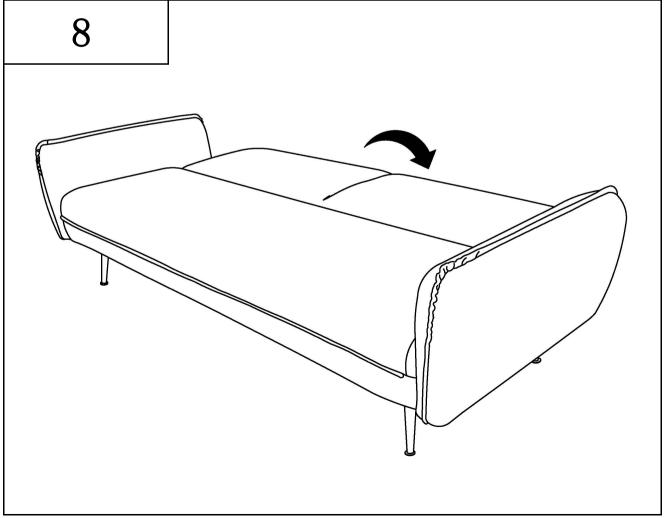

## INSTRUCTIONS FOR USE

1:Never force the connections. Re-tighten the screws after few days.

Keep the Instructions AI leaflet, it contains information when claiming for missing parts.

2:Install the product on a flat surface. Ensure product stability before use.