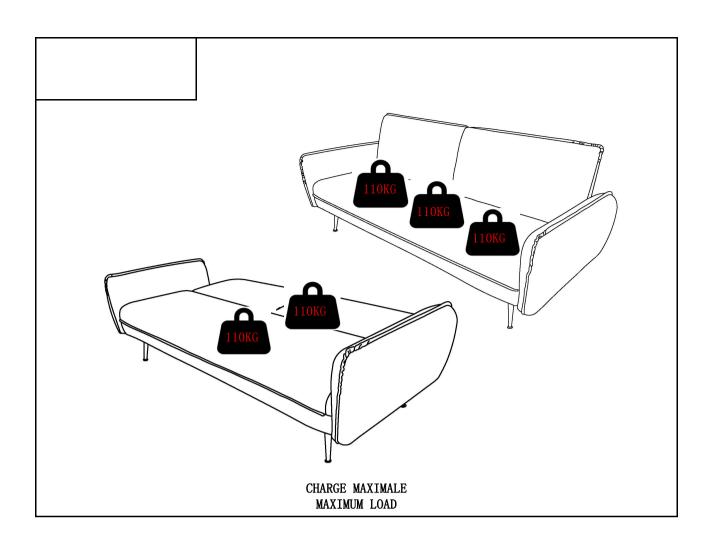

n, damaged or missing, and only use parts approved by the manufacturer.

Only use tools that are supplied or recommended.

Firmly tighten the fasteners using the supplied or recommended tools.

Improper assembly, cribbing or handling can lead to assemblies and/or parts becoming weakened. Keep young children away during assembly. The product contains small parts that could be ingested. All joints should always be properly tightened and regularly checked, and retightened, if necessary. Do not move furniture that is loaded.



Quincaillerie de montage / Hardware

| <b>A</b> X 1 | <b>B</b> X 16 | <b>C</b> X 1    |  |
|--------------|---------------|-----------------|--|
|              |               |                 |  |
| 4mm          | Ø6×20mm       | Ø45 <b>×3mm</b> |  |











































## INSTRUCTIONS FOR USE

1:Never force the connections. Re-tighten the screws after few days.

Keep the Instructions AI leaflet, it contains information when claiming for missing parts.

2:Install the product on a flat surface. Ensure product stability before use.

3:Ensure to not exceed the maximum loading weight for a safe usage.

## STORAGE AND CLEANING

1:Disconnect the appliance from the power source before cleaning it.

2:Carefully remove the dust. Use a soft and clean damp cloth with soapy water.

Do not use abrasive cleaning products or solvents.