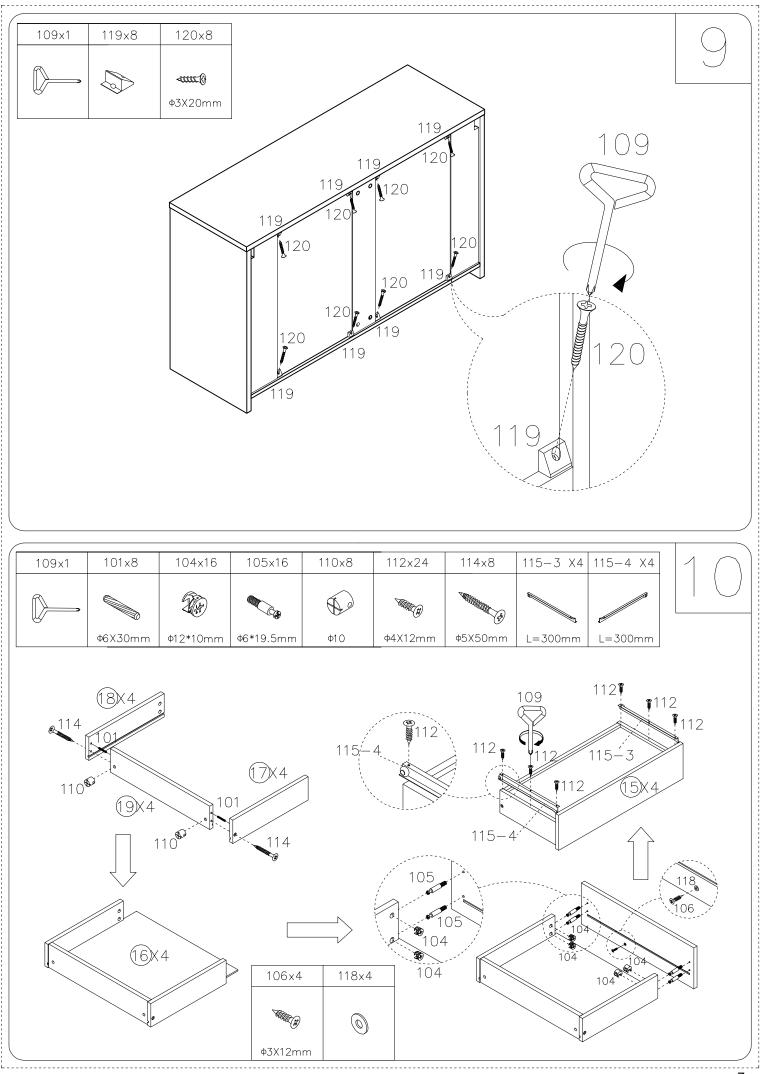

## HARDWARE LIST

| 101X18   | 102X39      | 103X39                                                                                                                                                                                                                                                                                                                                                                                                                                                                                                                                                                                                                                                                                                                                                                                                                                                                                                                                                                                                                                                                                                                                                                                                                                                                                                                                                                                                                                                                                                                                                                                                                                                                                                                                                                                                                                                                                                                                                                                                                                                                                                                         | 104X16      | 105X16             | 106X24         | 107X6   | 108X8                   |
|----------|-------------|--------------------------------------------------------------------------------------------------------------------------------------------------------------------------------------------------------------------------------------------------------------------------------------------------------------------------------------------------------------------------------------------------------------------------------------------------------------------------------------------------------------------------------------------------------------------------------------------------------------------------------------------------------------------------------------------------------------------------------------------------------------------------------------------------------------------------------------------------------------------------------------------------------------------------------------------------------------------------------------------------------------------------------------------------------------------------------------------------------------------------------------------------------------------------------------------------------------------------------------------------------------------------------------------------------------------------------------------------------------------------------------------------------------------------------------------------------------------------------------------------------------------------------------------------------------------------------------------------------------------------------------------------------------------------------------------------------------------------------------------------------------------------------------------------------------------------------------------------------------------------------------------------------------------------------------------------------------------------------------------------------------------------------------------------------------------------------------------------------------------------------|-------------|--------------------|----------------|---------|-------------------------|
|          | - Alexandre | and the second s | Ŵ           |                    | California (A) |         |                         |
| Ф6Х30mm  | ф15*12mm    | ф7*32.5mm                                                                                                                                                                                                                                                                                                                                                                                                                                                                                                                                                                                                                                                                                                                                                                                                                                                                                                                                                                                                                                                                                                                                                                                                                                                                                                                                                                                                                                                                                                                                                                                                                                                                                                                                                                                                                                                                                                                                                                                                                                                                                                                      | ф12*10mm    | Ф6*19.5mm          | ф3X12mm        |         |                         |
| 109X1    | 110X8       | 111X2                                                                                                                                                                                                                                                                                                                                                                                                                                                                                                                                                                                                                                                                                                                                                                                                                                                                                                                                                                                                                                                                                                                                                                                                                                                                                                                                                                                                                                                                                                                                                                                                                                                                                                                                                                                                                                                                                                                                                                                                                                                                                                                          | 111-1 X2    | 112X40             | 113X6          | 114X10  | 115-1 X4                |
|          | ¢10         |                                                                                                                                                                                                                                                                                                                                                                                                                                                                                                                                                                                                                                                                                                                                                                                                                                                                                                                                                                                                                                                                                                                                                                                                                                                                                                                                                                                                                                                                                                                                                                                                                                                                                                                                                                                                                                                                                                                                                                                                                                                                                                                                |             | ۲<br>هو<br>44X12mm | ۲<br>Ф4X14mm   | Ф5X50mm | L=300mm                 |
| 115-2 X4 | 115-3 X4    | 115-4 X4                                                                                                                                                                                                                                                                                                                                                                                                                                                                                                                                                                                                                                                                                                                                                                                                                                                                                                                                                                                                                                                                                                                                                                                                                                                                                                                                                                                                                                                                                                                                                                                                                                                                                                                                                                                                                                                                                                                                                                                                                                                                                                                       | 116X2       | 117X2              | 118X6          |         | 120X8                   |
| L= 300mm | L=300mm     | L=300mm                                                                                                                                                                                                                                                                                                                                                                                                                                                                                                                                                                                                                                                                                                                                                                                                                                                                                                                                                                                                                                                                                                                                                                                                                                                                                                                                                                                                                                                                                                                                                                                                                                                                                                                                                                                                                                                                                                                                                                                                                                                                                                                        | ر<br>L=50mm | 45X70X19           | 0              |         | <b>√₩₩₩₽</b><br>Φ3X20mm |