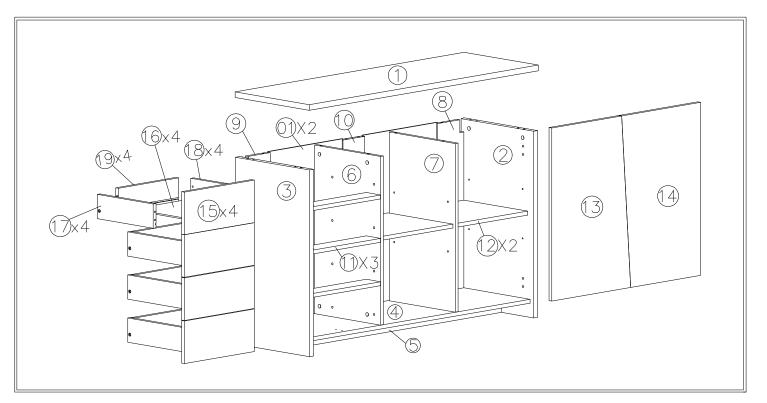

| Qty     |                                               |                                                                                                                                                        |                                                       |                                                          |                                                                                              |
|---------|-----------------------------------------------|--------------------------------------------------------------------------------------------------------------------------------------------------------|-------------------------------------------------------|----------------------------------------------------------|----------------------------------------------------------------------------------------------|
|         | / Ctn n                                       | io. N                                                                                                                                                  | <b>lo</b> .                                           | Size                                                     | Qty                                                                                          |
| 98*22 1 | 2-1                                           |                                                                                                                                                        | 8                                                     | 653*142.5*15                                             | 1                                                                                            |
| 7*22 1  | 2-1                                           |                                                                                                                                                        | 9                                                     | 653*142.5*15                                             | 1                                                                                            |
| 7*22 1  | 2-1                                           | 1                                                                                                                                                      | 0                                                     | 653*117*15                                               | 1                                                                                            |
| 78*15 1 | 2-1                                           | 1                                                                                                                                                      | 1                                                     | 379*76*15                                                | 3                                                                                            |
| 5*15 1  | 2-1                                           | 1                                                                                                                                                      | 12                                                    | 386.5*354*15                                             | 2                                                                                            |
| 5*15 1  | 2-2                                           | 2 1                                                                                                                                                    | 3                                                     | 670*424*15                                               | 1                                                                                            |
|         |                                               |                                                                                                                                                        | 4                                                     |                                                          |                                                                                              |
| , ,     | 7*22     1       78*15     1       5*15     1 | 7     22     1     2     1       7*22     1     2     1     2     1       78*15     1     2     1     2     1       5*15     1     2     1     2     1 | $\begin{array}{c ccccccccccccccccccccccccccccccccccc$ | 7 2 1 2   7*22 1 2-1 10   78*15 1 2-1 11   5*15 1 2-1 12 | 7 2 1 2 1   7*22 1 2-1 10 653*117*15   78*15 1 2-1 11 379*76*15   5*15 1 2-1 12 386.5*354*15 |

| Ctn no. | No. | Size       | Qty | Ctn no. |
|---------|-----|------------|-----|---------|
| 2-2     | 15  | 375*165*15 | 4   | 2-1     |
| 2-2     | 16  | 331*290*5  | 4   | 2-1     |
| 2-2     | 17  | 300*94*15  | 4   | 2-2     |
| 2-2     | 18  | 300*94*15  | 4   | 2-2     |
| 2-2     | 19  | 323*94*15  | 4   | 2-1     |
| 2-2     | 01  | 661*398*5  | 2   | 2-2     |
| 2-2     |     |            |     |         |