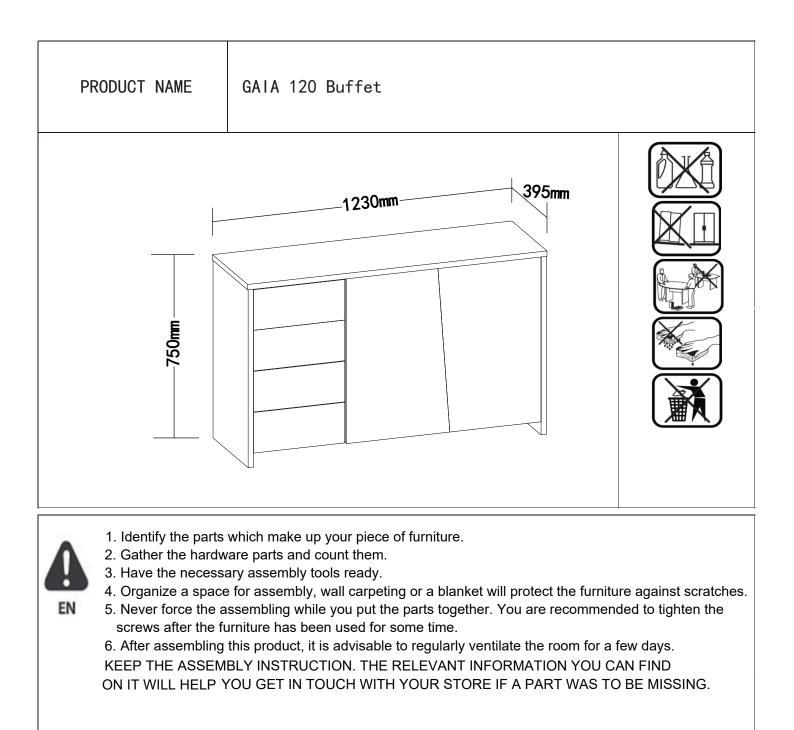

| Qty     |                                               |                                                                                                                                                        |                                                       |                                                          |                                                                                              |
|---------|-----------------------------------------------|--------------------------------------------------------------------------------------------------------------------------------------------------------|-------------------------------------------------------|----------------------------------------------------------|----------------------------------------------------------------------------------------------|
|         | / Ctn n                                       | io. N                                                                                                                                                  | <b>lo</b> .                                           | Size                                                     | Qty                                                                                          |
| 98*22 1 | 2-1                                           |                                                                                                                                                        | 8                                                     | 653*142.5*15                                             | 1                                                                                            |
| 7*22 1  | 2-1                                           |                                                                                                                                                        | 9                                                     | 653*142.5*15                                             | 1                                                                                            |
| 7*22 1  | 2-1                                           | 1                                                                                                                                                      | 0                                                     | 653*117*15                                               | 1                                                                                            |
| 78*15 1 | 2-1                                           | 1                                                                                                                                                      | 1                                                     | 379*76*15                                                | 3                                                                                            |
| 5*15 1  | 2-1                                           | 1                                                                                                                                                      | 12                                                    | 386.5*354*15                                             | 2                                                                                            |
| 5*15 1  | 2-2                                           | 2 1                                                                                                                                                    | 3                                                     | 670*424*15                                               | 1                                                                                            |
|         |                                               |                                                                                                                                                        | 4                                                     |                                                          |                                                                                              |
| , ,     | 7*22     1       78*15     1       5*15     1 | 7     22     1     2     1       7*22     1     2     1     2     1       78*15     1     2     1     2     1       5*15     1     2     1     2     1 | $\begin{array}{c ccccccccccccccccccccccccccccccccccc$ | 7 2 1 2   7*22 1 2-1 10   78*15 1 2-1 11   5*15 1 2-1 12 | 7 2 1 2 1   7*22 1 2-1 10 653*117*15   78*15 1 2-1 11 379*76*15   5*15 1 2-1 12 386.5*354*15 |

| Ctn no. | No. | Size       | Qty | Ctn no. |
|---------|-----|------------|-----|---------|
| 2-2     | 15  | 375*165*15 | 4   | 2-1     |
| 2-2     | 16  | 331*290*5  | 4   | 2-1     |
| 2-2     | 17  | 300*94*15  | 4   | 2-2     |
| 2-2     | 18  | 300*94*15  | 4   | 2-2     |
| 2-2     | 19  | 323*94*15  | 4   | 2-1     |
| 2-2     | 01  | 661*398*5  | 2   | 2-2     |
| 2-2     |     |            |     |         |