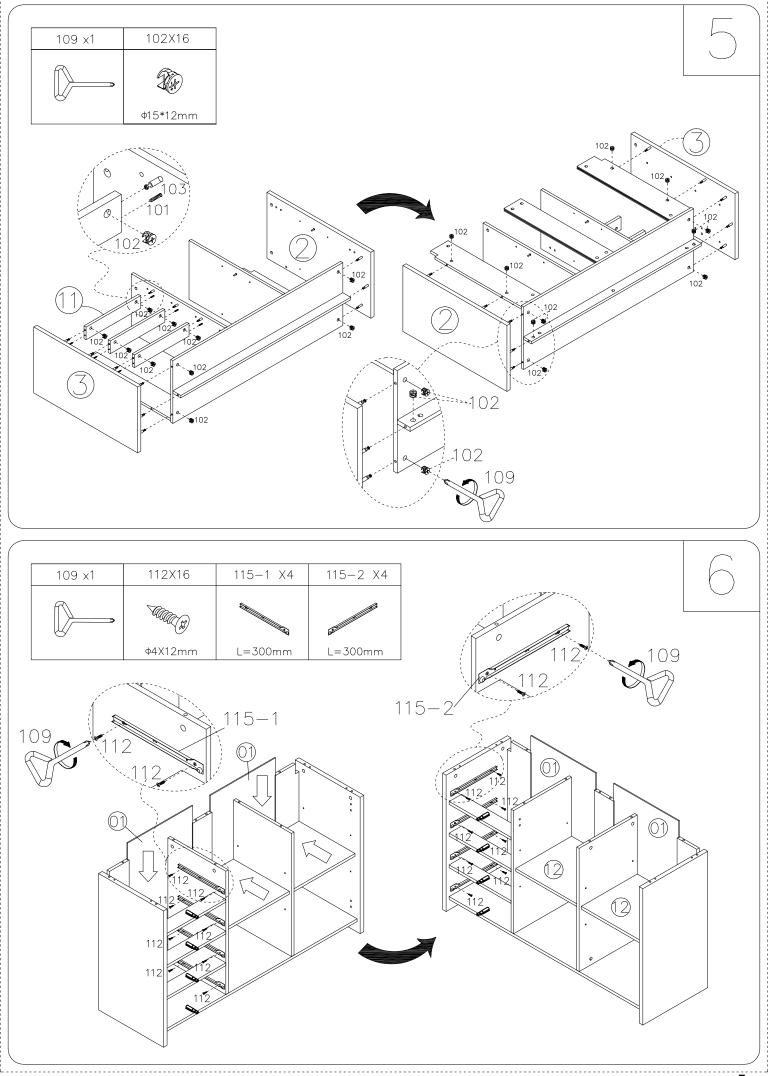

## HARDWARE LIST

| 101X18   | 102X39      | 103X39                                                                                                                                                                                                                                                                                                                                                                                                                                                                                                                                                                                                                                                                                                                                                                                                                                                                                                                                                                                                                                                                                                                                                                                                                                                                                                                                                                                                                                                                                                                                                                                                                                                                                                                                                                                                                                                                                                                                                                                                                                                                                                                         | 104X16      | 105X16             | 106X24         | 107X6   | 108X8                   |
|----------|-------------|--------------------------------------------------------------------------------------------------------------------------------------------------------------------------------------------------------------------------------------------------------------------------------------------------------------------------------------------------------------------------------------------------------------------------------------------------------------------------------------------------------------------------------------------------------------------------------------------------------------------------------------------------------------------------------------------------------------------------------------------------------------------------------------------------------------------------------------------------------------------------------------------------------------------------------------------------------------------------------------------------------------------------------------------------------------------------------------------------------------------------------------------------------------------------------------------------------------------------------------------------------------------------------------------------------------------------------------------------------------------------------------------------------------------------------------------------------------------------------------------------------------------------------------------------------------------------------------------------------------------------------------------------------------------------------------------------------------------------------------------------------------------------------------------------------------------------------------------------------------------------------------------------------------------------------------------------------------------------------------------------------------------------------------------------------------------------------------------------------------------------------|-------------|--------------------|----------------|---------|-------------------------|
|          | - Alexandre | and the second s | Ŵ           |                    | California (A) |         |                         |
| Ф6Х30mm  | ф15*12mm    | ф7*32.5mm                                                                                                                                                                                                                                                                                                                                                                                                                                                                                                                                                                                                                                                                                                                                                                                                                                                                                                                                                                                                                                                                                                                                                                                                                                                                                                                                                                                                                                                                                                                                                                                                                                                                                                                                                                                                                                                                                                                                                                                                                                                                                                                      | ф12*10mm    | Ф6*19.5mm          | ф3X12mm        |         |                         |
| 109X1    | 110X8       | 111X2                                                                                                                                                                                                                                                                                                                                                                                                                                                                                                                                                                                                                                                                                                                                                                                                                                                                                                                                                                                                                                                                                                                                                                                                                                                                                                                                                                                                                                                                                                                                                                                                                                                                                                                                                                                                                                                                                                                                                                                                                                                                                                                          | 111-1 X2    | 112X40             | 113X6          | 114X10  | 115-1 X4                |
|          | ¢10         |                                                                                                                                                                                                                                                                                                                                                                                                                                                                                                                                                                                                                                                                                                                                                                                                                                                                                                                                                                                                                                                                                                                                                                                                                                                                                                                                                                                                                                                                                                                                                                                                                                                                                                                                                                                                                                                                                                                                                                                                                                                                                                                                |             | ۲<br>هو<br>44X12mm | ۲<br>Ф4X14mm   | Ф5X50mm | L=300mm                 |
| 115-2 X4 | 115-3 X4    | 115-4 X4                                                                                                                                                                                                                                                                                                                                                                                                                                                                                                                                                                                                                                                                                                                                                                                                                                                                                                                                                                                                                                                                                                                                                                                                                                                                                                                                                                                                                                                                                                                                                                                                                                                                                                                                                                                                                                                                                                                                                                                                                                                                                                                       | 116X2       | 117X2              | 118X6          |         | 120X8                   |
| L= 300mm | L=300mm     | L=300mm                                                                                                                                                                                                                                                                                                                                                                                                                                                                                                                                                                                                                                                                                                                                                                                                                                                                                                                                                                                                                                                                                                                                                                                                                                                                                                                                                                                                                                                                                                                                                                                                                                                                                                                                                                                                                                                                                                                                                                                                                                                                                                                        | ر<br>L=50mm | 45X70X19           | 0              |         | <b>√₩₩₩₽</b><br>Φ3X20mm |