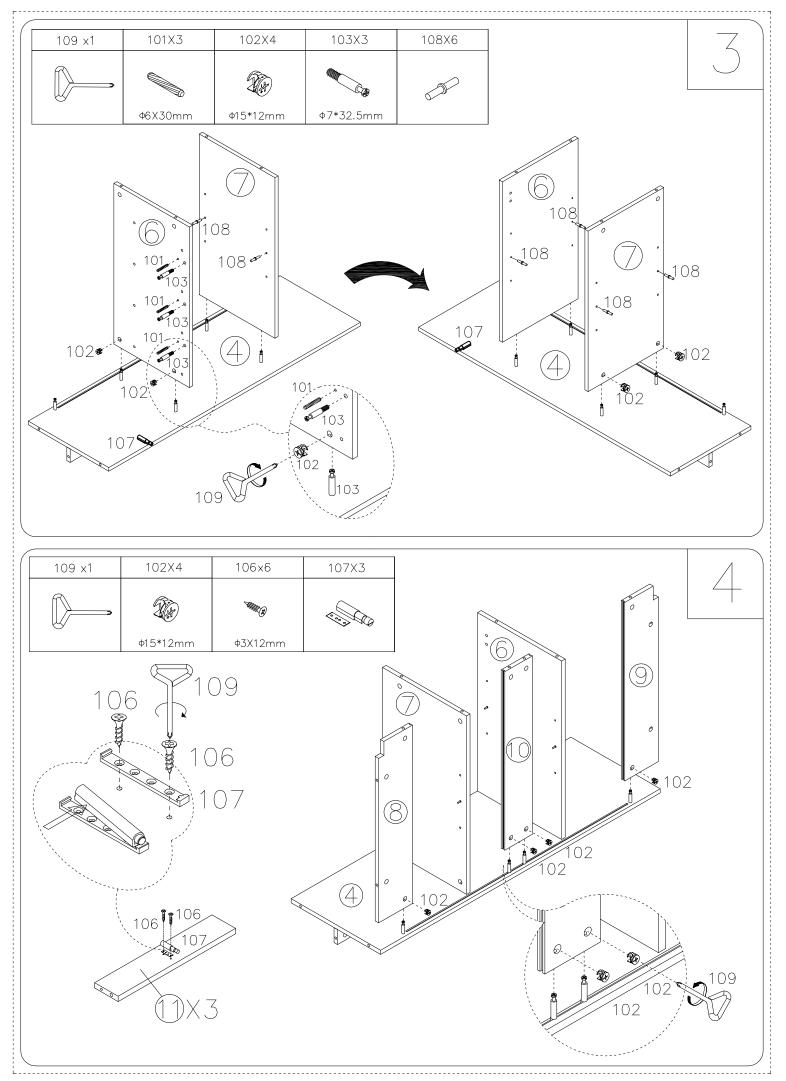

## HARDWARE LIST

| 101X18   | 102X39      | 103X39                                                                                                                                                                                                                                                                                                                                                                                                                                                                                                                                                                                                                                                                                                                                                                                                                                                                                                                                                                                                                                                                                                                                                                                                                                                                                                                                                                                                                                                                                                                                                                                                                                                                                                                                                                                                                                                                                                                                                                                                                                                                                                                         | 104X16      | 105X16             | 106X24         | 107X6   | 108X8                   |
|----------|-------------|--------------------------------------------------------------------------------------------------------------------------------------------------------------------------------------------------------------------------------------------------------------------------------------------------------------------------------------------------------------------------------------------------------------------------------------------------------------------------------------------------------------------------------------------------------------------------------------------------------------------------------------------------------------------------------------------------------------------------------------------------------------------------------------------------------------------------------------------------------------------------------------------------------------------------------------------------------------------------------------------------------------------------------------------------------------------------------------------------------------------------------------------------------------------------------------------------------------------------------------------------------------------------------------------------------------------------------------------------------------------------------------------------------------------------------------------------------------------------------------------------------------------------------------------------------------------------------------------------------------------------------------------------------------------------------------------------------------------------------------------------------------------------------------------------------------------------------------------------------------------------------------------------------------------------------------------------------------------------------------------------------------------------------------------------------------------------------------------------------------------------------|-------------|--------------------|----------------|---------|-------------------------|
|          | - Alexandre | and the second s | Ŵ           |                    | California (A) |         |                         |
| Ф6Х30mm  | ф15*12mm    | ф7*32.5mm                                                                                                                                                                                                                                                                                                                                                                                                                                                                                                                                                                                                                                                                                                                                                                                                                                                                                                                                                                                                                                                                                                                                                                                                                                                                                                                                                                                                                                                                                                                                                                                                                                                                                                                                                                                                                                                                                                                                                                                                                                                                                                                      | ф12*10mm    | Ф6*19.5mm          | ф3X12mm        |         |                         |
| 109X1    | 110X8       | 111X2                                                                                                                                                                                                                                                                                                                                                                                                                                                                                                                                                                                                                                                                                                                                                                                                                                                                                                                                                                                                                                                                                                                                                                                                                                                                                                                                                                                                                                                                                                                                                                                                                                                                                                                                                                                                                                                                                                                                                                                                                                                                                                                          | 111-1 X2    | 112X40             | 113X6          | 114X10  | 115-1 X4                |
|          | ¢10         |                                                                                                                                                                                                                                                                                                                                                                                                                                                                                                                                                                                                                                                                                                                                                                                                                                                                                                                                                                                                                                                                                                                                                                                                                                                                                                                                                                                                                                                                                                                                                                                                                                                                                                                                                                                                                                                                                                                                                                                                                                                                                                                                |             | ۲<br>هو<br>44X12mm | ۲<br>Ф4X14mm   | Ф5X50mm | L=300mm                 |
| 115-2 X4 | 115-3 X4    | 115-4 X4                                                                                                                                                                                                                                                                                                                                                                                                                                                                                                                                                                                                                                                                                                                                                                                                                                                                                                                                                                                                                                                                                                                                                                                                                                                                                                                                                                                                                                                                                                                                                                                                                                                                                                                                                                                                                                                                                                                                                                                                                                                                                                                       | 116X2       | 117X2              | 118X6          |         | 120X8                   |
| L= 300mm | L=300mm     | L=300mm                                                                                                                                                                                                                                                                                                                                                                                                                                                                                                                                                                                                                                                                                                                                                                                                                                                                                                                                                                                                                                                                                                                                                                                                                                                                                                                                                                                                                                                                                                                                                                                                                                                                                                                                                                                                                                                                                                                                                                                                                                                                                                                        | ر<br>L=50mm | 45X70X19           | 0              |         | <b>√₩₩₩₽</b><br>Φ3X20mm |