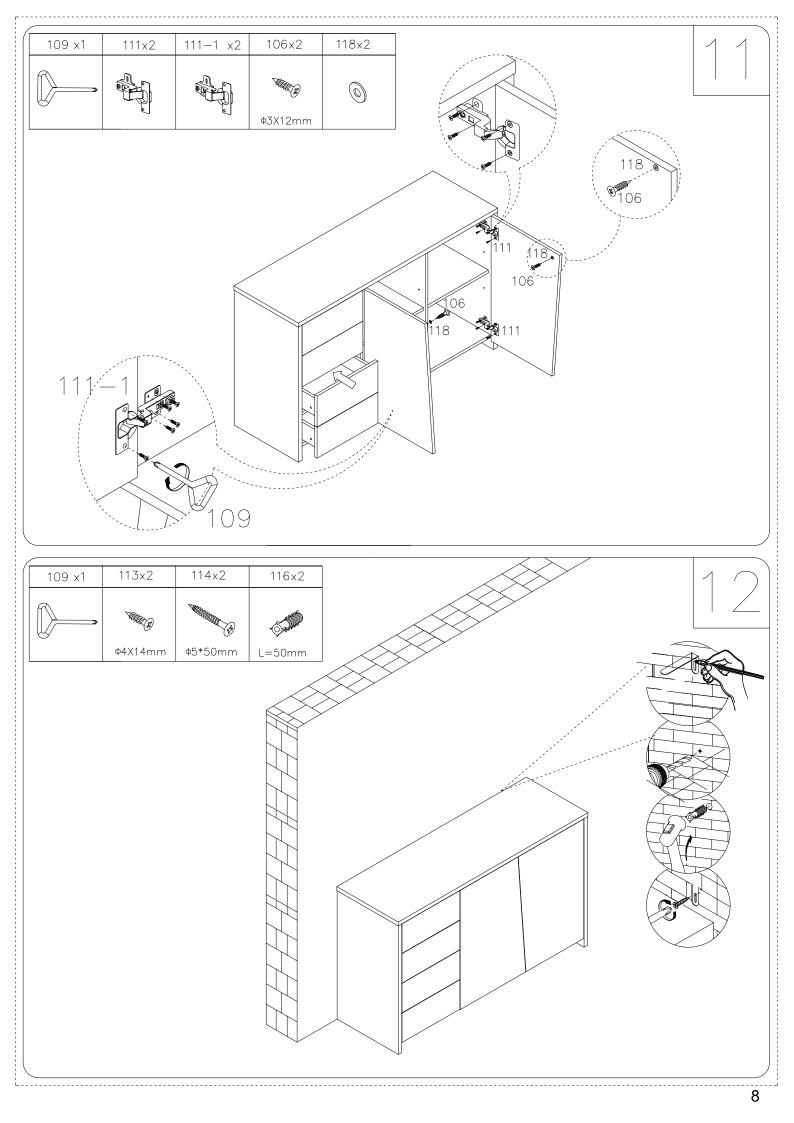

## HARDWARE LIST

| 101X18   | 102X39      | 103X39                                                                                                                                                                                                                                                                                                                                                                                                                                                                                                                                                                                                                                                                                                                                                                                                                                                                                                                                                                                                                                                                                                                                                                                                                                                                                                                                                                                                                                                                                                                                                                                                                                                                                                                                                                                                                                                                                                                                                                                                                                                                                                                         | 104X16      | 105X16             | 106X24         | 107X6   | 108X8                   |
|----------|-------------|--------------------------------------------------------------------------------------------------------------------------------------------------------------------------------------------------------------------------------------------------------------------------------------------------------------------------------------------------------------------------------------------------------------------------------------------------------------------------------------------------------------------------------------------------------------------------------------------------------------------------------------------------------------------------------------------------------------------------------------------------------------------------------------------------------------------------------------------------------------------------------------------------------------------------------------------------------------------------------------------------------------------------------------------------------------------------------------------------------------------------------------------------------------------------------------------------------------------------------------------------------------------------------------------------------------------------------------------------------------------------------------------------------------------------------------------------------------------------------------------------------------------------------------------------------------------------------------------------------------------------------------------------------------------------------------------------------------------------------------------------------------------------------------------------------------------------------------------------------------------------------------------------------------------------------------------------------------------------------------------------------------------------------------------------------------------------------------------------------------------------------|-------------|--------------------|----------------|---------|-------------------------|
|          | - Alexandre | and the second s | Ŵ           |                    | California (A) |         |                         |
| Ф6Х30mm  | ф15*12mm    | ф7*32.5mm                                                                                                                                                                                                                                                                                                                                                                                                                                                                                                                                                                                                                                                                                                                                                                                                                                                                                                                                                                                                                                                                                                                                                                                                                                                                                                                                                                                                                                                                                                                                                                                                                                                                                                                                                                                                                                                                                                                                                                                                                                                                                                                      | ф12*10mm    | Ф6*19.5mm          | ф3X12mm        |         |                         |
| 109X1    | 110X8       | 111X2                                                                                                                                                                                                                                                                                                                                                                                                                                                                                                                                                                                                                                                                                                                                                                                                                                                                                                                                                                                                                                                                                                                                                                                                                                                                                                                                                                                                                                                                                                                                                                                                                                                                                                                                                                                                                                                                                                                                                                                                                                                                                                                          | 111-1 X2    | 112X40             | 113X6          | 114X10  | 115-1 X4                |
|          | ¢10         |                                                                                                                                                                                                                                                                                                                                                                                                                                                                                                                                                                                                                                                                                                                                                                                                                                                                                                                                                                                                                                                                                                                                                                                                                                                                                                                                                                                                                                                                                                                                                                                                                                                                                                                                                                                                                                                                                                                                                                                                                                                                                                                                |             | ۲<br>هو<br>44X12mm | ۲<br>Ф4X14mm   | Ф5X50mm | L=300mm                 |
| 115-2 X4 | 115-3 X4    | 115-4 X4                                                                                                                                                                                                                                                                                                                                                                                                                                                                                                                                                                                                                                                                                                                                                                                                                                                                                                                                                                                                                                                                                                                                                                                                                                                                                                                                                                                                                                                                                                                                                                                                                                                                                                                                                                                                                                                                                                                                                                                                                                                                                                                       | 116X2       | 117X2              | 118X6          |         | 120X8                   |
| L= 300mm | L=300mm     | L=300mm                                                                                                                                                                                                                                                                                                                                                                                                                                                                                                                                                                                                                                                                                                                                                                                                                                                                                                                                                                                                                                                                                                                                                                                                                                                                                                                                                                                                                                                                                                                                                                                                                                                                                                                                                                                                                                                                                                                                                                                                                                                                                                                        | ر<br>L=50mm | 45X70X19           | 0              |         | <b>√₩₩₩₽</b><br>Φ3X20mm |