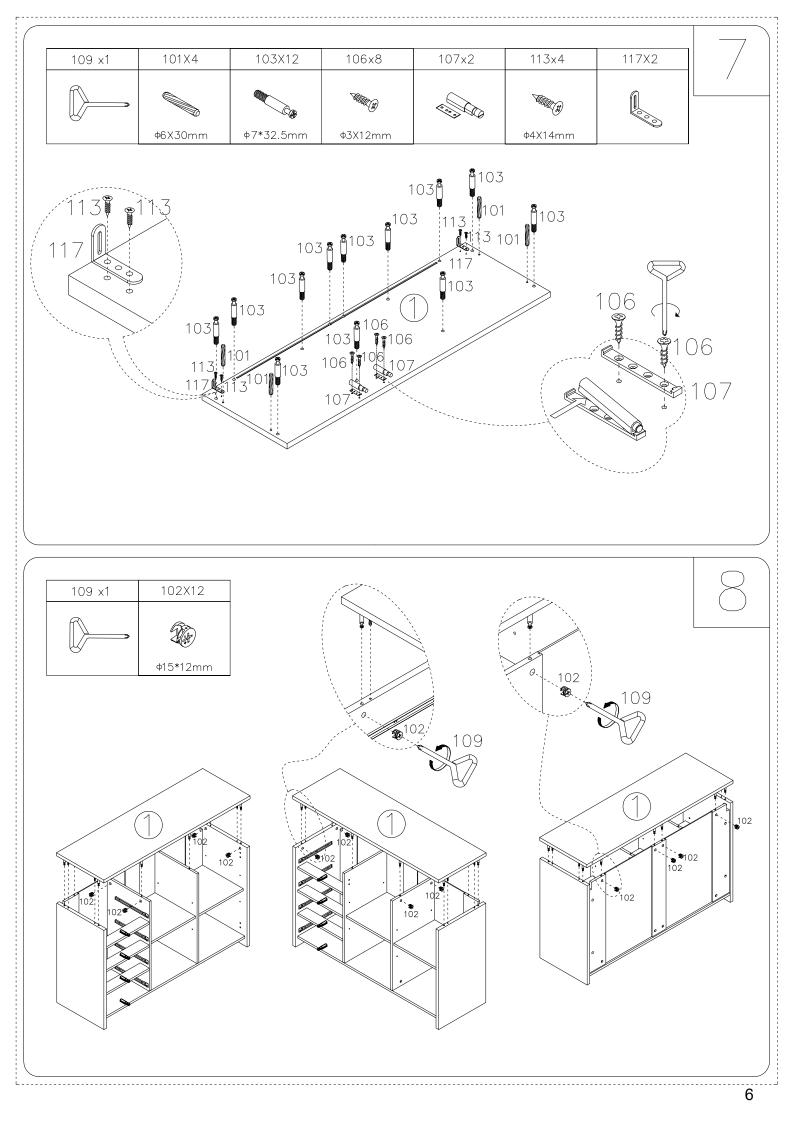

## HARDWARE LIST

| 101X18   | 102X39      | 103X39                                                                                                                                                                                                                                                                                                                                                                                                                                                                                                                                                                                                                                                                                                                                                                                                                                                                                                                                                                                                                                                                                                                                                                                                                                                                                                                                                                                                                                                                                                                                                                                                                                                                                                                                                                                                                                                                                                                                                                                                                                                                                                                         | 104X16      | 105X16             | 106X24         | 107X6   | 108X8                   |
|----------|-------------|--------------------------------------------------------------------------------------------------------------------------------------------------------------------------------------------------------------------------------------------------------------------------------------------------------------------------------------------------------------------------------------------------------------------------------------------------------------------------------------------------------------------------------------------------------------------------------------------------------------------------------------------------------------------------------------------------------------------------------------------------------------------------------------------------------------------------------------------------------------------------------------------------------------------------------------------------------------------------------------------------------------------------------------------------------------------------------------------------------------------------------------------------------------------------------------------------------------------------------------------------------------------------------------------------------------------------------------------------------------------------------------------------------------------------------------------------------------------------------------------------------------------------------------------------------------------------------------------------------------------------------------------------------------------------------------------------------------------------------------------------------------------------------------------------------------------------------------------------------------------------------------------------------------------------------------------------------------------------------------------------------------------------------------------------------------------------------------------------------------------------------|-------------|--------------------|----------------|---------|-------------------------|
|          | - Alexandre | and the second s | Ŵ           |                    | California (A) |         |                         |
| Ф6Х30mm  | ф15*12mm    | ф7*32.5mm                                                                                                                                                                                                                                                                                                                                                                                                                                                                                                                                                                                                                                                                                                                                                                                                                                                                                                                                                                                                                                                                                                                                                                                                                                                                                                                                                                                                                                                                                                                                                                                                                                                                                                                                                                                                                                                                                                                                                                                                                                                                                                                      | ф12*10mm    | Ф6*19.5mm          | ф3X12mm        |         |                         |
| 109X1    | 110X8       | 111X2                                                                                                                                                                                                                                                                                                                                                                                                                                                                                                                                                                                                                                                                                                                                                                                                                                                                                                                                                                                                                                                                                                                                                                                                                                                                                                                                                                                                                                                                                                                                                                                                                                                                                                                                                                                                                                                                                                                                                                                                                                                                                                                          | 111-1 X2    | 112X40             | 113X6          | 114X10  | 115-1 X4                |
|          | ¢10         |                                                                                                                                                                                                                                                                                                                                                                                                                                                                                                                                                                                                                                                                                                                                                                                                                                                                                                                                                                                                                                                                                                                                                                                                                                                                                                                                                                                                                                                                                                                                                                                                                                                                                                                                                                                                                                                                                                                                                                                                                                                                                                                                |             | ۲<br>هو<br>44X12mm | ۲<br>Ф4X14mm   | Ф5X50mm | L=300mm                 |
| 115-2 X4 | 115-3 X4    | 115-4 X4                                                                                                                                                                                                                                                                                                                                                                                                                                                                                                                                                                                                                                                                                                                                                                                                                                                                                                                                                                                                                                                                                                                                                                                                                                                                                                                                                                                                                                                                                                                                                                                                                                                                                                                                                                                                                                                                                                                                                                                                                                                                                                                       | 116X2       | 117X2              | 118X6          |         | 120X8                   |
| L= 300mm | L=300mm     | L=300mm                                                                                                                                                                                                                                                                                                                                                                                                                                                                                                                                                                                                                                                                                                                                                                                                                                                                                                                                                                                                                                                                                                                                                                                                                                                                                                                                                                                                                                                                                                                                                                                                                                                                                                                                                                                                                                                                                                                                                                                                                                                                                                                        | ر<br>L=50mm | 45X70X19           | 0              |         | <b>√₩₩₩₽</b><br>Φ3X20mm |