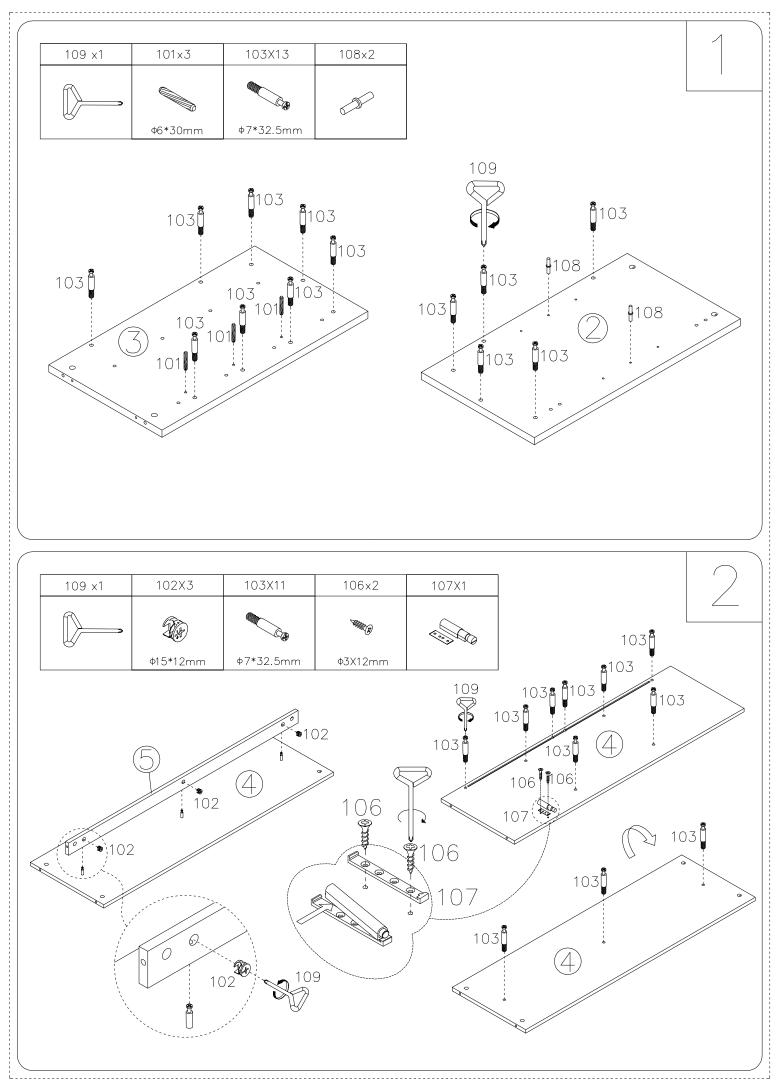

## HARDWARE LIST

| 101X18   | 102X39      | 103X39                                                                                                                                                                                                                                                                                                                                                                                                                                                                                                                                                                                                                                                                                                                                                                                                                                                                                                                                                                                                                                                                                                                                                                                                                                                                                                                                                                                                                                                                                                                                                                                                                                                                                                                                                                                                                                                                                                                                                                                                                                                                                                                         | 104X16      | 105X16             | 106X24         | 107X6   | 108X8                   |
|----------|-------------|--------------------------------------------------------------------------------------------------------------------------------------------------------------------------------------------------------------------------------------------------------------------------------------------------------------------------------------------------------------------------------------------------------------------------------------------------------------------------------------------------------------------------------------------------------------------------------------------------------------------------------------------------------------------------------------------------------------------------------------------------------------------------------------------------------------------------------------------------------------------------------------------------------------------------------------------------------------------------------------------------------------------------------------------------------------------------------------------------------------------------------------------------------------------------------------------------------------------------------------------------------------------------------------------------------------------------------------------------------------------------------------------------------------------------------------------------------------------------------------------------------------------------------------------------------------------------------------------------------------------------------------------------------------------------------------------------------------------------------------------------------------------------------------------------------------------------------------------------------------------------------------------------------------------------------------------------------------------------------------------------------------------------------------------------------------------------------------------------------------------------------|-------------|--------------------|----------------|---------|-------------------------|
|          | - Alexandre | and the second s | Ŵ           |                    | California (A) |         |                         |
| Ф6Х30mm  | ф15*12mm    | ф7*32.5mm                                                                                                                                                                                                                                                                                                                                                                                                                                                                                                                                                                                                                                                                                                                                                                                                                                                                                                                                                                                                                                                                                                                                                                                                                                                                                                                                                                                                                                                                                                                                                                                                                                                                                                                                                                                                                                                                                                                                                                                                                                                                                                                      | ф12*10mm    | Ф6*19.5mm          | ф3X12mm        |         |                         |
| 109X1    | 110X8       | 111X2                                                                                                                                                                                                                                                                                                                                                                                                                                                                                                                                                                                                                                                                                                                                                                                                                                                                                                                                                                                                                                                                                                                                                                                                                                                                                                                                                                                                                                                                                                                                                                                                                                                                                                                                                                                                                                                                                                                                                                                                                                                                                                                          | 111-1 X2    | 112X40             | 113X6          | 114X10  | 115-1 X4                |
|          | ¢10         |                                                                                                                                                                                                                                                                                                                                                                                                                                                                                                                                                                                                                                                                                                                                                                                                                                                                                                                                                                                                                                                                                                                                                                                                                                                                                                                                                                                                                                                                                                                                                                                                                                                                                                                                                                                                                                                                                                                                                                                                                                                                                                                                |             | ۲<br>هو<br>44X12mm | ۲<br>Ф4X14mm   | Ф5X50mm | L=300mm                 |
| 115-2 X4 | 115-3 X4    | 115-4 X4                                                                                                                                                                                                                                                                                                                                                                                                                                                                                                                                                                                                                                                                                                                                                                                                                                                                                                                                                                                                                                                                                                                                                                                                                                                                                                                                                                                                                                                                                                                                                                                                                                                                                                                                                                                                                                                                                                                                                                                                                                                                                                                       | 116X2       | 117X2              | 118X6          |         | 120X8                   |
| L= 300mm | L=300mm     | L=300mm                                                                                                                                                                                                                                                                                                                                                                                                                                                                                                                                                                                                                                                                                                                                                                                                                                                                                                                                                                                                                                                                                                                                                                                                                                                                                                                                                                                                                                                                                                                                                                                                                                                                                                                                                                                                                                                                                                                                                                                                                                                                                                                        | ر<br>L=50mm | 45X70X19           | 0              |         | <b>√₩₩₩₽</b><br>Φ3X20mm |